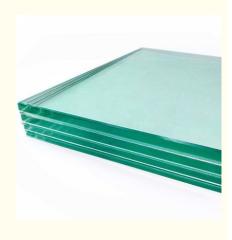

Laminated glass: two or more layers of glass fused together with a strong interlayer. Offers safety, security, and sound insulation. Commonly used in windows, windshields, and skylights.

6.38mm - 19.38mm

19.38mm building laminated glass, Furniture 6.38 mm clear laminated glass, Construction 6.38 mm clear laminated glass