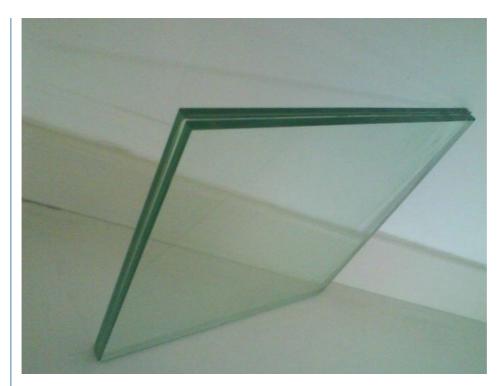

#### Customized Laminated/Safety/Building Glass for Furniture & Construction

Laminated glass: two or more layers of glass fused together with a strong interlayer. Offers safety, security, and sound insulation. Commonly used in windows, windshields, and skylights.