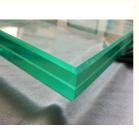

Laminated glass: two or more layers of glass fused together with a strong interlayer. Offers safety, security, and sound insulation. Commonly used in windows, windshields, and skylights.

6.38mm - 19.38mm

19.38mm building laminated glass, Furniture 6.38 mm clear laminated glass, Construction 6.38 mm clear laminated glass