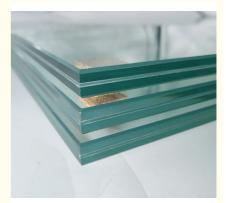

Laminated glass: two or more layers of glass fused together with a strong interlayer. Offers safety, security, and sound insulation. Commonly used in windows, windshields, and skylights.