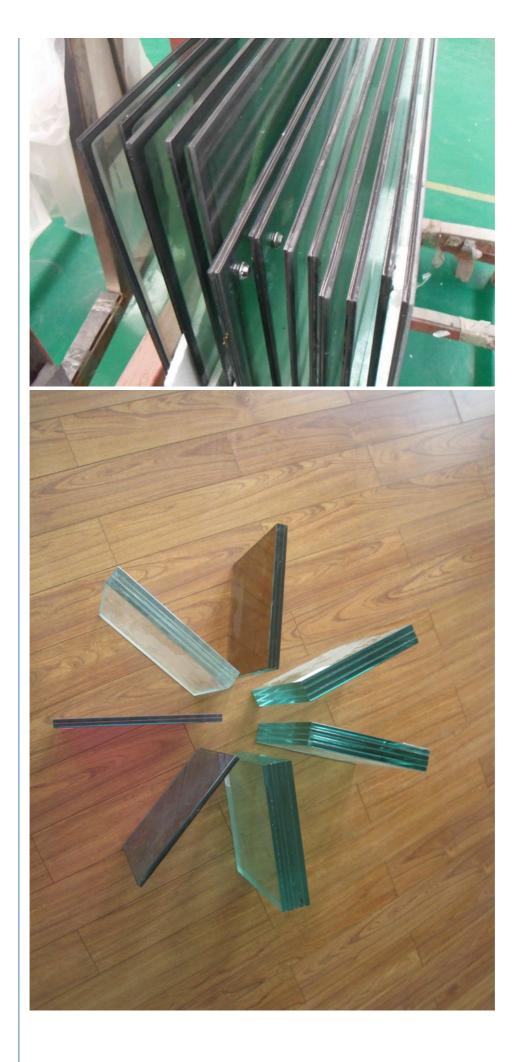

## More Images

Laminated glass: two or more layers of glass fused together with a strong interlayer. Offers safety, security, and sound insulation. Commonly used in windows, windshields, and skylights.