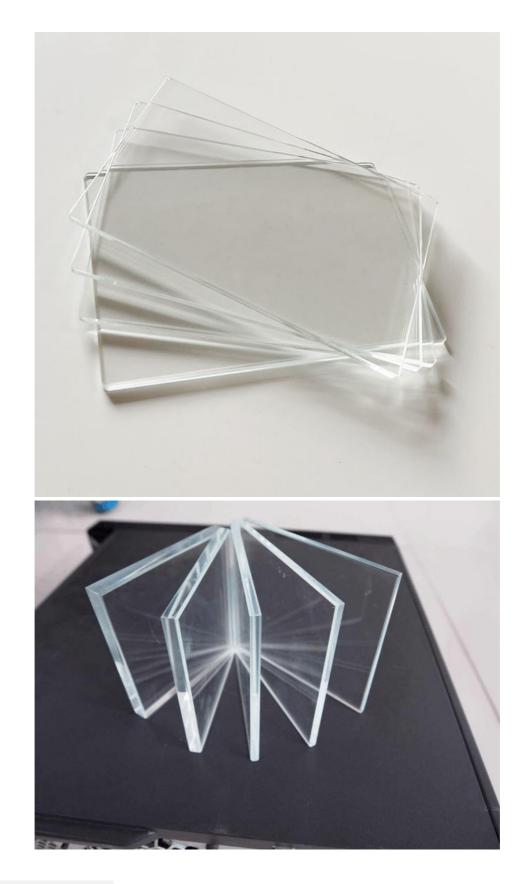

|  |
|                     |                                   |                                      |                                                                                                                                                                                                                                                                                       |  |

Ultra-clear glass, also known as low-iron glass, exhibits extraordinary transparency and minimal color distortion due to its reduced iron content. It provides exceptional clarity and true color representation, making it ideal for applications that require maximum visibility and aesthetics, such as high-end architectural projects, luxury display cases, and premium solar panels.

#### **Detailed Photos**





#### Packaging &

Shipping

Laminated Tempered Glass 6.38/10.38/16/12 /13.52 mm Low Iron Polished Edge Tempered Laminated Glass

After Sales Service

Provide you with timely, professional, and efficient services in accordance with standardized service processes;
7 \* 24-hour hotline telephone online service;
Quality issues that belong to the production process will be unconditionally resolved;

**Q:** What is the MOQ?A: Generally, there is no MOQ for processed glass, but if you want to receive the best price, the bigger quantity, the better price.

Q: Can I have a small sample to verify the quality A: Sure, we welcome samples to be tested and checked for quality. Q: Can I visit your factory A: Yes, we welcome all of the customers to visit our factory when you have real requirements, we