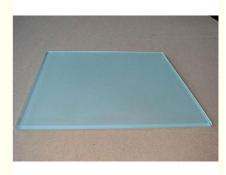

# 2mm-19mm Acid Etched Glass Tempered Glass With Customized Size

#### 2mm-19mm Acid-Etched/Tempered Glass with Customized Size

Acid-etched frosted glass: glass treated with acid to create a textured, matte surface. It offers privacy while allowing light transmission. Ideal for shower enclosures, decorative partitions, and architectural applications, providing a sleek and contemporary look.