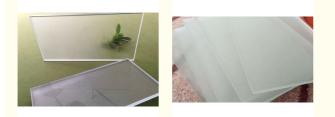

|  |
|--------------|----------------------------------------------------------------------------------|--|
| • Function:  | Acid Etched Glass                                                                |  |
| • Shape:     | Flat                                                                             |  |
| • Size:      | Custom Sizes                                                                     |  |
| Application: | Partition<br>Wall/HOTEL/SHOP/BUILDING,Shower<br>Room,Home Hotel                  |  |
| • Usage:     | Building Materials,Commercial Glass<br>Doors,Door,Decorative Glass,wall Ect.     |  |
| Highlight:   | 2mm acid etched glass,<br>19mm acid etched glass,<br>flat etching tempered glass |  |



## More Images



#### 2mm-19mm Acid-Etched/Tempered Glass with Customized Size

### Basic Info.

| Model NO   | Э.                  | Frosted /Acid-Etched<br>Glass/Ultra clear anti-fog mirror | Product Description                                                                                                                        |  |
|------------|---------------------|-----------------------------------------------------------|--------------------------------------------------------------------------------------------------------------------------------------------|--|
| Nominal    | Thickness           | 2mm                                                       | Company<br>Profile