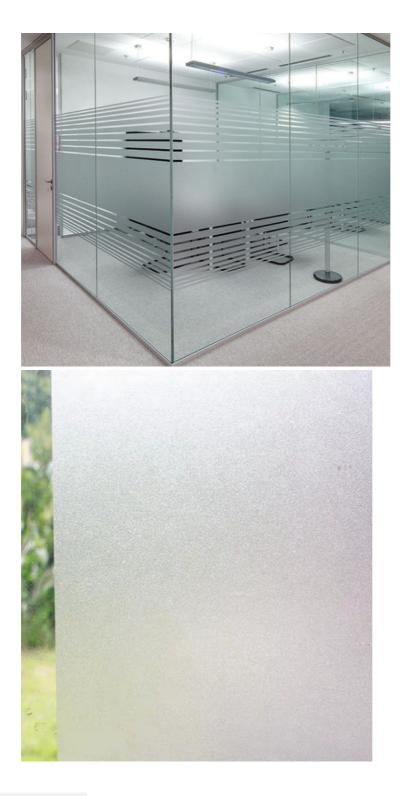

#### 2mm-19mm Acid-Etched/Tempered Glass with Customized Size

Acid-etched frosted glass: glass treated with acid to create a textured, matte surface. It offers privacy while allowing light transmission. Ideal for shower enclosures, decorative partitions, and architectural applications, providing a sleek and contemporary look.