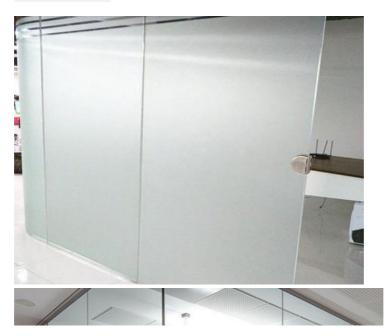

## **Product Specification**

| • Type:      | Float Glass,Sheet Glass                                                          |  |
|--------------|----------------------------------------------------------------------------------|--|
| • Function:  | Acid Etched Glass                                                                |  |
| • Shape:     | Flat                                                                             |  |
| • Size:      | Custom Sizes                                                                     |  |
| Application: | Partition<br>Wall/HOTEL/SHOP/BUILDING,Shower<br>Room,Home Hotel                  |  |
| • Usage:     | Building Materials,Commercial Glass<br>Doors,Door,Decorative Glass,wall Ect.     |  |
| Highlight:   | 2mm acid etched glass,<br>19mm acid etched glass,<br>flat etching tempered glass |  |

Acid-etched frosted glass: glass treated with acid to create a textured, matte surface. It offers privacy while allowing light transmission. Ideal for shower enclosures, decorative partitions, and architectural applications, providing a sleek and contemporary look.