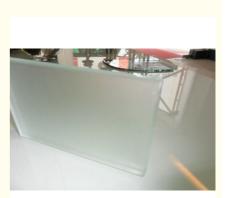

# 2mm-19mm Acid Etched Glass Tempered Glass With Customized Size

#### 2mm-19mm Acid-Etched/Tempered Glass with Customized Size

Acid-etched frosted glass: glass treated with acid to create a textured, matte surface. It offers privacy while allowing light transmission. Ideal for shower enclosures, decorative partitions, and architectural applications, providing a sleek and contemporary look.