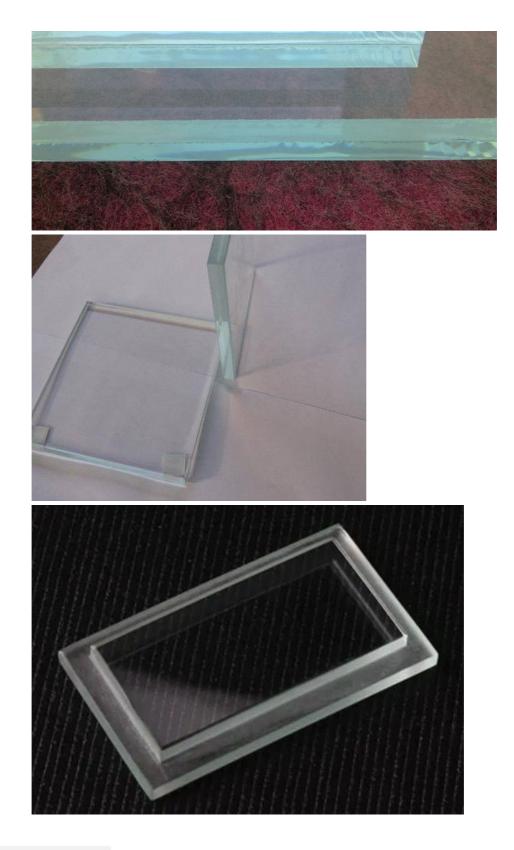

### Detailed Photos

Packaging &

Shipping

Laminated Tempered Glass 6.38/10.38/16/12 /13.52 mm Low Iron Polished Edge Tempered Laminated Glass

After Sales Service

1.Provide you with timely, professional, and efficient services in accordance with standardized service processes; 2. 7 \* 24-hour hotline telephone online service;