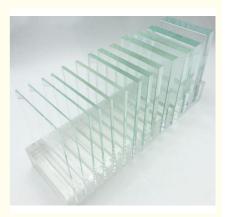

# **Ultra Clear Tempered Float Glass with Low Iron**

# **Basic Information**

- Place of Origin:
- Brand Name:
- Certification:
- Model Number:
- Minimum Order Quantity: 1 container
- Price:
- · Packaging Details:
- Delivery Time:
- Payment Terms:
- Supply Ability:



青岛讓致設調料技有同公司

# **Product Specification**

• Edge:

• Material:

• Safety:

• Size:

- Light Transmittance:
  - High Low Iron Tempered Glass High Customized

Flat

CHINA RISE

CE,ISO, SGS

USD1-99/

7 days

wooden case

MoneyGram 500 Tons Per Day

T/T, L/C, D/A, D/P, Western Union,

Clear float glass

- Smooth
- Surface: • Highlight:
- Low Iron Tempered Float Glass, Low Iron Float Glass, **Ultra Clear Tempered Float Glass**



### More Images





for more products please visit us on rise-glass.com

#### Basic Info.

| Model NO            |                                         | Clear Glass                          |