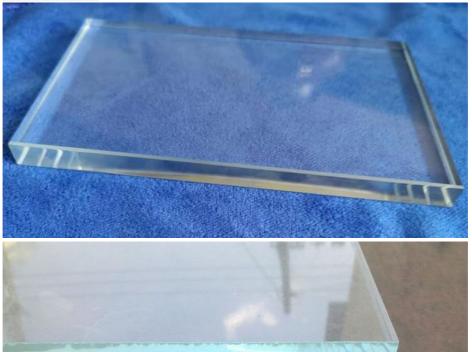

Ultra-clear glass: a premium glass product with minimal iron content, delivering exceptional clarity and transparency. It offers high light transmission, maximizing brightness and maintaining true color representation. Perfect for architectural designs and luxury interiors, ultra-clear glass provides a pristine, crystal-clear appearance and an unobstructed view of the surroundings.

### Detailed Photos

Packaging &

Shipping

Laminated Tempered Glass 6.38/10.38/16/12 /13.52 mm Low Iron Polished Edge Tempered Laminated Glass

After Sales Service

1.Provide you with timely, professional, and efficient services in accordance with standardized service processes; 2. 7 \* 24-hour hotline telephone online service;