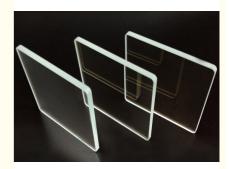

Ultra-clear glass: a premium glass product with minimal iron content, delivering exceptional clarity and transparency. It offers high light transmission, maximizing brightness and maintaining true color representation. Perfect for architectural designs and luxury interiors, ultra-clear glass provides a pristine, crystal-clear appearance and an unobstructed view of the surroundings.