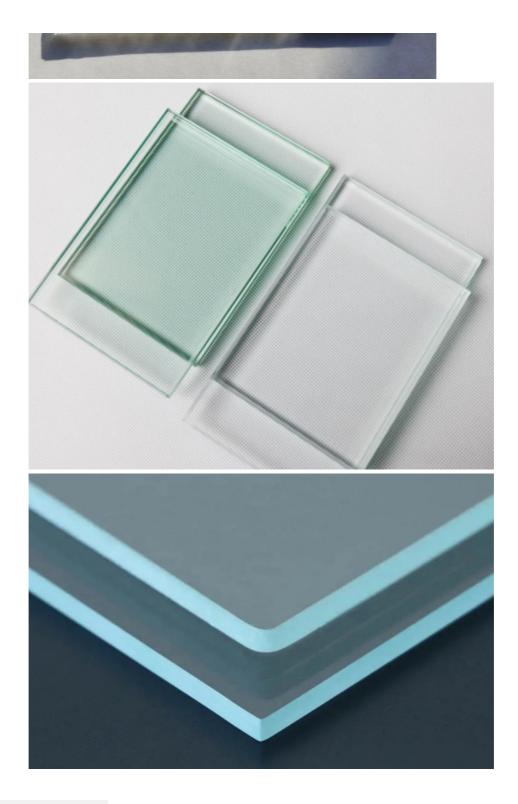

## More Images

Ultra-clear glass: a high-quality glass product with reduced iron content, ensuring exceptional clarity and transparency. It provides superior light transmission, maximizing brightness and maintaining true color representation. Widely used in architectural projects, luxury interiors, and high-end displays, ultra-clear glass offers a pristine, crystal-clear appearance, enhancing the overall visual aesthetics and creating a sense of elegance and sophistication.

**Detailed Photos** 

Packaging &

Shipping

Laminated Tempered Glass 6.38/10.38/16/12 /13.52 mm Low Iron Polished Edge Tempered Laminated Glass