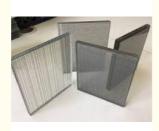

# **Clear/Colored Mesh Laminated Wired Glass for Interior** Decoration

青島運設設

Wire glass: a glass product featuring a mesh of embedded wires for enhanced strength and safety. It offers excellent resistance to impact, fire, and breakage. Commonly used in fire-rated doors, windows, and partitions, wire glass provides reliable protection and security in diverse applications.