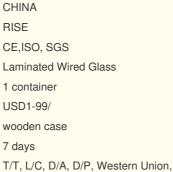

Wire glass: a glass product featuring a mesh of embedded wires for enhanced strength and safety. It offers excellent resistance to impact, fire, and breakage. Commonly used in fire-rated doors, windows, and partitions, wire glass provides reliable protection and security in diverse applications.