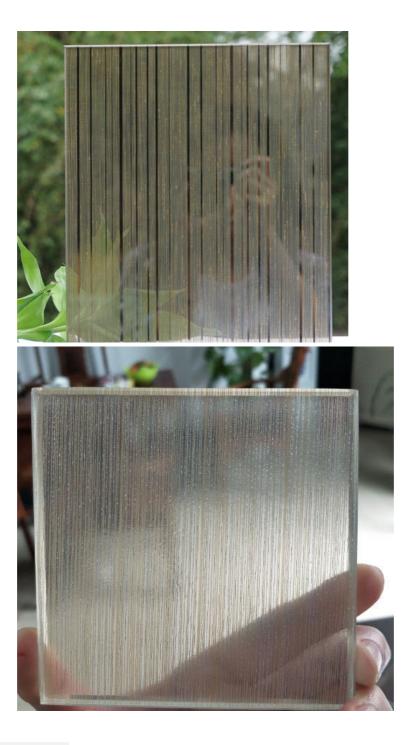

|  |
| HS Code             | 7003200000                              |                                      |                                                                                                                        |  |
| Brand               | Rise                                    |                                      |                                                                                                                        |  |

Wire glass: a glass product featuring a mesh of embedded wires for enhanced strength and safety. It offers excellent resistance to impact, fire, and breakage. Commonly used in fire-rated doors, windows, and partitions, wire glass provides reliable protection and security in diverse applications.

### **Detailed Photos**





#### Packaging &

Shipping

Laminated Tempered Glass 6.38/10.38/16/12 /13.52 mm Low Iron Polished Edge Tempered Laminated Glass

#### After Sales Service

1.Provide you with timely, professional, and efficient services in accordance with standardized service processes; 2. 7 \* 24-hour hotline telephone online service;

3. Quality issues that belong to the production process will be unconditionally resolved;

#### FAQ

**Q:** What is the MOQ?A: Generally, there is no MOQ for processed glass, but if you want to receive the best price, the bigger quantity, the better price.

Q: Can I have a small sample to verify the quality? Sure, we welcome samples to be tested and checked for quality. Q: Can I visit your factory? A: Yes, we welcome all of the customers to visit our factory when you have