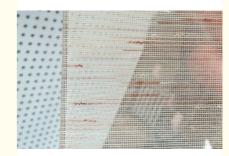

Wire glass: a glass product featuring a mesh of embedded wires for enhanced strength and safety. It offers excellent resistance to impact, fire, and breakage. Commonly used in fire-rated doors, windows, and partitions, wire glass provides reliable protection and security in diverse applications.