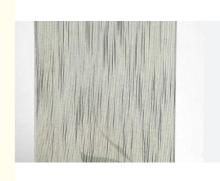

Wire glass: a glass product featuring a mesh of embedded wires for enhanced strength and safety. It offers excellent resistance to impact, fire, and breakage. Commonly used in fire-rated doors, windows, and partitions, wire glass provides reliable protection and security in diverse applications.