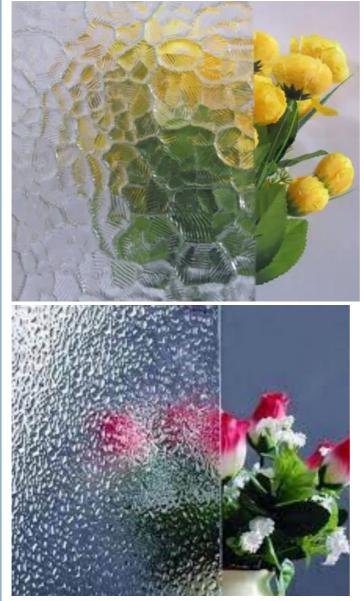

Patterned glass: a decorative glass product featuring various textures and designs. It offers privacy, diffuses light, and adds a touch of elegance to windows, doors, and interior spaces.

Packaging & Shipping