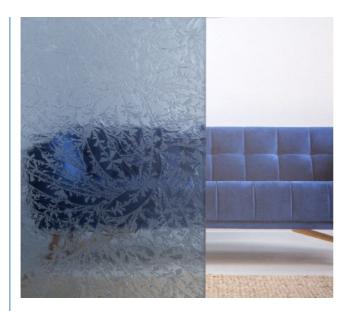

Patterned glass: a decorative glass product featuring various textures and designs. It offers privacy, diffuses light, and adds a touch of elegance to windows, doors, and interior spaces.

Packaging & Shipping