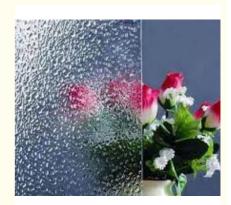

Patterned glass: a decorative glass product featuring various textures and designs. It offers privacy, diffuses light, and adds a touch of elegance to windows, doors, and interior spaces.

Packaging & Shipping