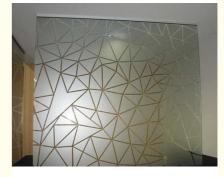

Frosted glass: a glass product with a matte or translucent appearance achieved through sandblasting or acid etching. It offers privacy, diffuses light, and adds a modern and elegant touch to windows, doors, and partitions.