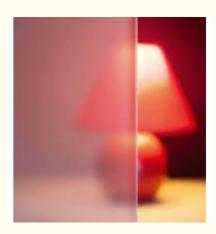

Frosted glass: a glass product with a matte or translucent appearance achieved through sandblasting or acid etching. It offers privacy, diffuses light, and adds a modern and elegant touch to windows, doors, and partitions.