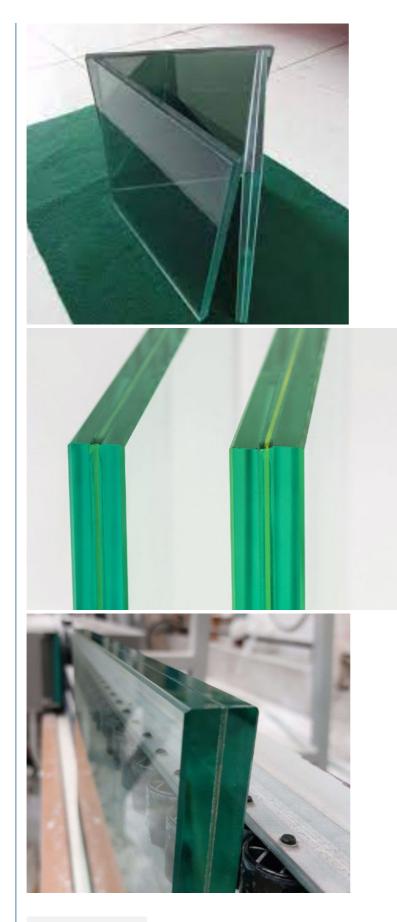

Laminated glass: a strong and protective glass composed of two or more layers bonded together with a resilient interlayer. It remains intact upon impact, reducing the risk of shattered glass. Laminated glass provides enhanced safety, security, sound insulation, and UV protection, making it ideal for various architectural, automotive, and safety applications.

### Basic Info.

| Layer Type             |                                                                     | Common Laminated Glass                                       | Details:        |
|------------------------|---------------------------------------------------------------------|--------------------------------------------------------------|-----------------|
| Function               |                                                                     | Decorative                                                   | Delans.         |
| Intermediat            | e Film                                                              | PVB                                                          |                 |
| Melting Poi            | nt                                                                  | High Temperature                                             |                 |
| Production             |                                                                     | Dry Laminated Glass                                          |                 |
|                        |                                                                     | -                                                            |                 |
| Color                  |                                                                     | Clear                                                        |                 |
| Usage                  |                                                                     | Furniture, Building, Window                                  |                 |
| Delivery Tir           | ne                                                                  | 15-20 Days                                                   |                 |
| HS                     |                                                                     | 7005100000                                                   |                 |
| PVB Color              |                                                                     | Blue, Green, Gray, Bronze and Milk White,                    |                 |
| PVB Thickr             | ness                                                                | 0.38mm, 0.76mm, 1.14mm,<br>1.52mm etc                        |                 |
| Edge Work              |                                                                     | Flat Polished                                                |                 |
| Quality Sta            | ndard                                                               | GB 15763.3-2009                                              |                 |
| Layers                 |                                                                     | Multi Layers Upon Your<br>Request                            |                 |
| PVB Brand              |                                                                     | Decent, Saflex, Sentryglas                                   |                 |
| Application            |                                                                     | Architecture, Furniture                                      |                 |
| Interlayers            |                                                                     | PVB/EVA/Sgp/PU/Sgx/Xir                                       |                 |
| Thickness              |                                                                     | 5.38mm6.38mm/6.76mm/8.38                                     |                 |
| THICKNESS              |                                                                     | mm/8.76mm/10.38mm/10.76m<br>m/                               |                 |
| Size                   |                                                                     | According to The Client' S<br>Requirement                    |                 |
| Technique              |                                                                     | Laminated                                                    |                 |
| Payment                |                                                                     | T/T                                                          |                 |
| Certificate            |                                                                     | CE,ISO, SGS                                                  |                 |
| Transport F            | Package                                                             | Wooden Case                                                  |                 |
| Specificatio           | -                                                                   | 1702 mm-2800 mm                                              |                 |
| Trademark              |                                                                     | Rise                                                         |                 |
| Origin                 |                                                                     | China                                                        |                 |
| -                      |                                                                     |                                                              |                 |
| HS Code                |                                                                     | 7007290000                                                   |                 |
| Production             |                                                                     | 20000 Square Meter/Day                                       |                 |
| Thickness              | 8.76mm,10.76mm,12.                                                  | 8mm,12.38mm,16.38mm,6.76mm,<br>76mm,16.76mm,20.76mm,24.76mm. |                 |
| Film type              | PVB-Film                                                            |                                                              |                 |
| Thickness of<br>PVB    | 0.38mm (.015"), 0.76n<br>(.090")                                    | nm (.030"), 1.14mm (.045"), 1.52mm                           | (.060"), 2.28mm |
| Interlayer             | according to your requirements                                      |                                                              |                 |
| Color                  | High Transparent, milky, blue, dark grey, light green, bronze, etc. |                                                              |                 |
| Size                   | Customized                                                          |                                                              |                 |
| Origin                 | Qingdao,China                                                       |                                                              |                 |
| Packing                | Strong wood cases                                                   |                                                              |                 |
| Production<br>Capacity | 2000000                                                             |                                                              |                 |
| Delivery<br>Time       | 10 days                                                             |                                                              |                 |
| Usage                  | Building                                                            |                                                              |                 |
| Brand                  | Rise                                                                |                                                              |                 |