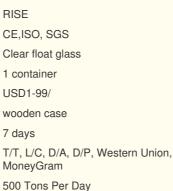

Float glass: a premium glass product made by floating molten glass on a bed of molten tin, ensuring uniform thickness and a pristine surface. It is commonly used in windows, architectural projects, and various applications requiring high-quality, clear glass.

## More Images