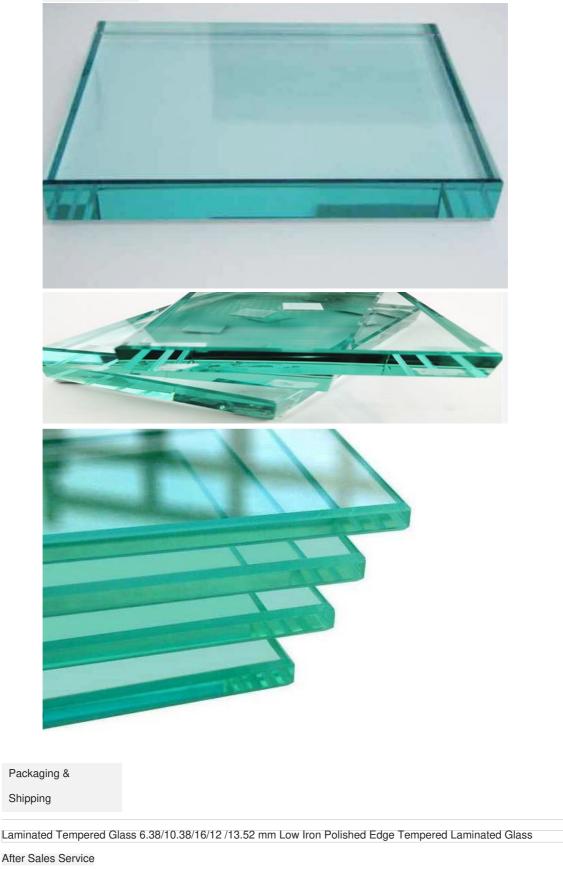

Float glass: a premium glass product made by floating molten glass on a bed of molten tin, ensuring uniform thickness and a pristine surface. It is commonly used in windows, architectural projects, and various applications requiring high-quality, clear glass.