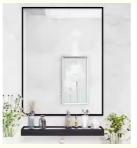

#### **Silver Mirror Glass**

Mirror: a versatile glass product featuring a eflective surface that accurately reflects images. It serves both functional and decorative purposes, commonly used in bathrooms, bedrooms, dressing rooms, and interior spaces for personal grooming, enhancing light, and creating an illusion of expanded space.