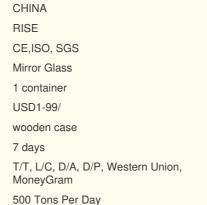

#### **Silver Mirror Glass**

Mirror: a versatile glass product featuring a eflective surface that accurately reflects images. It serves both functional and decorative purposes, commonly used in bathrooms, bedrooms, dressing rooms, and interior spaces for personal grooming, enhancing light, and creating an illusion of expanded space.