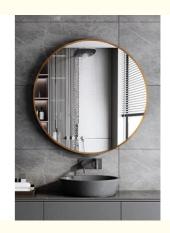

#### **Silver Mirror Glass**

Mirror: a versatile glass product featuring a eflective surface that accurately reflects images. It serves both functional and decorative purposes, commonly used in bathrooms, bedrooms, dressing rooms, and interior spaces for personal grooming, enhancing light, and creating an illusion of expanded space.