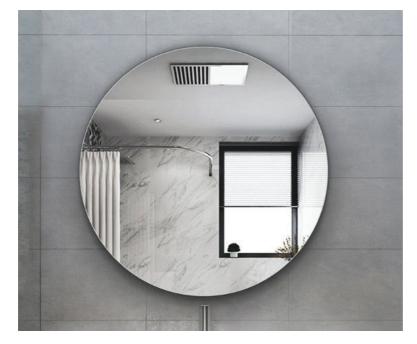

#### **Silver Mirror Glass**

Mirror: a versatile glass product featuring a eflective surface that accurately reflects images. It serves both functional and decorative purposes, commonly used in bathrooms, bedrooms, dressing rooms, and interior spaces for personal grooming, enhancing light, and creating an illusion of expanded space.