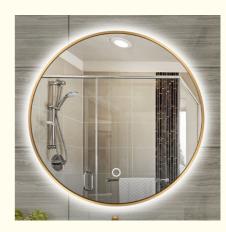

#### **Silver Mirror Glass**

Mirror: a versatile glass product featuring a eflective surface that accurately reflects images. It serves both functional and decorative purposes, commonly used in bathrooms, bedrooms, dressing rooms, and interior spaces for personal grooming, enhancing light, and creating an illusion of expanded space.