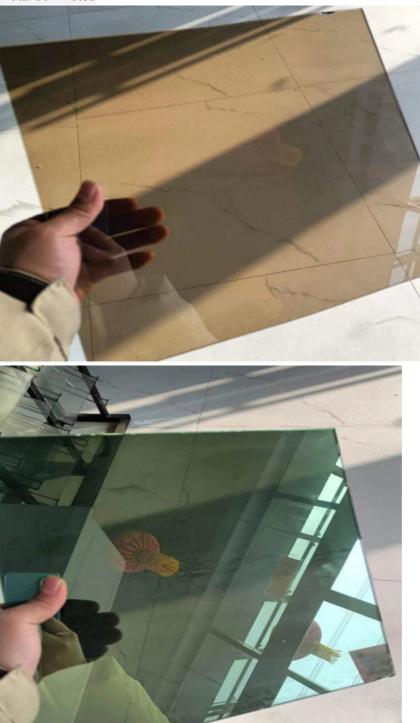

**Reflective Glass** 

Product Description

Reflective Glass: A state-of-the-art glass product designed to minimize glare and reflect sunlight, offering improved privacy and energy efficiency. Its sleek appearance and effective heat management make it a popular choice for both commercial and residential applications, providing comfortable and sustainable spaces with enhanced visual appeal.