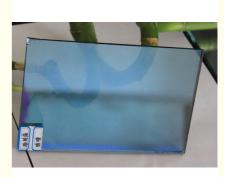

**Reflective Glass** 

Product Description

Reflective Glass: A state-of-the-art glass product designed to minimize glare and reflect sunlight, offering improved privacy and energy efficiency. Its sleek appearance and effective heat management make it a popular choice for both commercial and residential applications, providing comfortable and sustainable spaces with enhanced visual appeal.