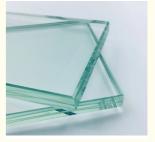

### Basic Info.

| Layer Type          | Common Laminated Glass                                     | Laminated Glass: Engineered for excellence, the premium glass product combines multiple layers unrivaled safety, security, and sound insulation. With superior impact resistance, UV protection and noise reduction properties, it is the ideal choir for architectural marvels and automotive masterpieces, ensuring peace of mind and |
|---------------------|------------------------------------------------------------|-----------------------------------------------------------------------------------------------------------------------------------------------------------------------------------------------------------------------------------------------------------------------------------------------------------------------------------------|
| Function            | Decorative                                                 |                                                                                                                                                                                                                                                                                                                                         |
| Intermediate Film   | PVB                                                        |                                                                                                                                                                                                                                                                                                                                         |
| Melting Point       | High Temperature                                           |                                                                                                                                                                                                                                                                                                                                         |
| Production          | Dry Laminated Glass                                        |                                                                                                                                                                                                                                                                                                                                         |
| Color               | Clear                                                      | comfort.                                                                                                                                                                                                                                                                                                                                |
| Usage               | Furniture, Building, Window                                |                                                                                                                                                                                                                                                                                                                                         |
| Delivery Time       | 15-20 Days                                                 |                                                                                                                                                                                                                                                                                                                                         |
| HS                  | 7005100000                                                 |                                                                                                                                                                                                                                                                                                                                         |
| PVB Color           | Blue, Green, Gray, Bronze and<br>Milk White,               |                                                                                                                                                                                                                                                                                                                                         |
| PVB Thickness       | 0.38mm, 0.76mm, 1.14mm,<br>1.52mm etc                      |                                                                                                                                                                                                                                                                                                                                         |
| Edge Work           | Flat Polished                                              |                                                                                                                                                                                                                                                                                                                                         |
| Quality Standard    | GB 15763.3-2009                                            |                                                                                                                                                                                                                                                                                                                                         |
| Layers              | Multi Layers Upon Your<br>Request                          |                                                                                                                                                                                                                                                                                                                                         |
| PVB Brand           | Decent, Saflex, Sentryglas                                 |                                                                                                                                                                                                                                                                                                                                         |
| Application         | Architecture, Furniture                                    |                                                                                                                                                                                                                                                                                                                                         |
| Interlayers         | PVB/EVA/Sgp/PU/Sgx/Xir                                     |                                                                                                                                                                                                                                                                                                                                         |
| Thickness           | 5.38mm6.38mm/6.76mm/8.38<br>mm/8.76mm/10.38mm/10.76m<br>m/ |                                                                                                                                                                                                                                                                                                                                         |
| Size                | According to The Client' S<br>Requirement                  |                                                                                                                                                                                                                                                                                                                                         |
| Technique           | Laminated                                                  |                                                                                                                                                                                                                                                                                                                                         |
| Payment             | T/T                                                        |                                                                                                                                                                                                                                                                                                                                         |
| Certificate         | CE,ISO, SGS                                                |                                                                                                                                                                                                                                                                                                                                         |
| Transport Package   | Wooden Case                                                |                                                                                                                                                                                                                                                                                                                                         |
| Specification       | 1702 mm-2800 mm                                            |                                                                                                                                                                                                                                                                                                                                         |
| Trademark           | Rise                                                       |                                                                                                                                                                                                                                                                                                                                         |
| Origin              | China                                                      |                                                                                                                                                                                                                                                                                                                                         |
| HS Code             | 7007290000                                                 |                                                                                                                                                                                                                                                                                                                                         |
| Production Capacity | 20000 Square Meter/Day                                     |                                                                                                                                                                                                                                                                                                                                         |

#### Details:

| Thickness              | 6.38mm,8.38mm,10.38mm,12.38mm,16.38mm,6.76mm,                                  |  |
|------------------------|--------------------------------------------------------------------------------|--|
| THICKIESS              | 8.76mm,10.76mm,12.76mm,16.76mm,20.76mm,24.76mm.                                |  |
| Film type              | PVB-Film                                                                       |  |
| Thickness of<br>PVB    | 0.38mm (.015"), 0.76mm (.030"), 1.14mm (.045"), 1.52mm (.060"), 2.28mm (.090") |  |
| Interlayer             | according to your requirements                                                 |  |
| Color                  | High Transparent, milky, blue, dark grey, light green, bronze, etc.            |  |
| Size                   | Customized                                                                     |  |
| Origin                 | Qingdao,China                                                                  |  |
| Packing                | Strong wood cases                                                              |  |
| Production<br>Capacity | 2000000                                                                        |  |
| Delivery<br>Time       | 10 days                                                                        |  |
| Usage                  | Building                                                                       |  |
| Brand                  | Rise                                                                           |  |