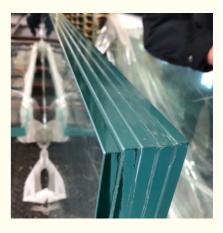

### Building Curved Decorative Laminated Safety Glass for Window/Fence

### Basic Info.

| Layer Type          | Common Laminated Glass                                     | Laminated Glass: Engineered for excellence, the premium glass product combines multiple layers unrivaled safety, security, and sound insulation. With superior impact resistance, UV protection and noise reduction properties, it is the ideal choir for architectural marvels and automotive masterpieces, ensuring peace of mind and |
|---------------------|------------------------------------------------------------|-----------------------------------------------------------------------------------------------------------------------------------------------------------------------------------------------------------------------------------------------------------------------------------------------------------------------------------------|
| Function            | Decorative                                                 |                                                                                                                                                                                                                                                                                                                                         |
| Intermediate Film   | PVB                                                        |                                                                                                                                                                                                                                                                                                                                         |
| Melting Point       | High Temperature                                           |                                                                                                                                                                                                                                                                                                                                         |
| Production          | Dry Laminated Glass                                        |                                                                                                                                                                                                                                                                                                                                         |
| Color               | Clear                                                      | comfort.                                                                                                                                                                                                                                                                                                                                |
| Usage               | Furniture, Building, Window                                |                                                                                                                                                                                                                                                                                                                                         |
| Delivery Time       | 15-20 Days                                                 |                                                                                                                                                                                                                                                                                                                                         |
| HS                  | 7005100000                                                 |                                                                                                                                                                                                                                                                                                                                         |
| PVB Color           | Blue, Green, Gray, Bronze and<br>Milk White,               |                                                                                                                                                                                                                                                                                                                                         |
| PVB Thickness       | 0.38mm, 0.76mm, 1.14mm,<br>1.52mm etc                      |                                                                                                                                                                                                                                                                                                                                         |
| Edge Work           | Flat Polished                                              |                                                                                                                                                                                                                                                                                                                                         |
| Quality Standard    | GB 15763.3-2009                                            |                                                                                                                                                                                                                                                                                                                                         |
| Layers              | Multi Layers Upon Your<br>Request                          |                                                                                                                                                                                                                                                                                                                                         |
| PVB Brand           | Decent, Saflex, Sentryglas                                 |                                                                                                                                                                                                                                                                                                                                         |
| Application         | Architecture, Furniture                                    |                                                                                                                                                                                                                                                                                                                                         |
| Interlayers         | PVB/EVA/Sgp/PU/Sgx/Xir                                     |                                                                                                                                                                                                                                                                                                                                         |
| Thickness           | 5.38mm6.38mm/6.76mm/8.38<br>mm/8.76mm/10.38mm/10.76m<br>m/ |                                                                                                                                                                                                                                                                                                                                         |
| Size                | According to The Client' S<br>Requirement                  |                                                                                                                                                                                                                                                                                                                                         |
| Technique           | Laminated                                                  |                                                                                                                                                                                                                                                                                                                                         |
| Payment             | T/T                                                        |                                                                                                                                                                                                                                                                                                                                         |
| Certificate         | CE,ISO, SGS                                                |                                                                                                                                                                                                                                                                                                                                         |
| Transport Package   | Wooden Case                                                |                                                                                                                                                                                                                                                                                                                                         |
| Specification       | 1702 mm-2800 mm                                            |                                                                                                                                                                                                                                                                                                                                         |
| Trademark           | Rise                                                       |                                                                                                                                                                                                                                                                                                                                         |
| Origin              | China                                                      |                                                                                                                                                                                                                                                                                                                                         |
| HS Code             | 7007290000                                                 |                                                                                                                                                                                                                                                                                                                                         |
| Production Capacity | 20000 Square Meter/Day                                     |                                                                                                                                                                                                                                                                                                                                         |