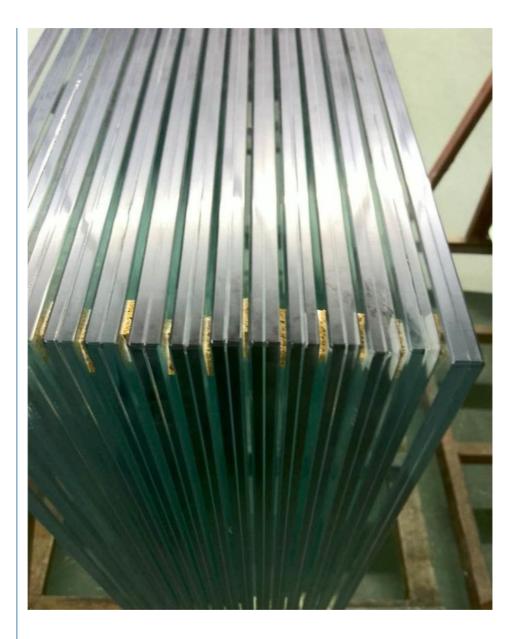

### Building Curved Decorative Laminated Safety Glass for Window/Fence

### Basic Info.

| Layer Type          | Common Laminated Glass                                     | Laminated Glass: Engineered for excellence, the premium glass product combines multiple layers unrivaled safety, security, and sound insulation. With superior impact resistance, UV protection and noise reduction properties, it is the ideal choir for architectural marvels and automotive masterpieces, ensuring peace of mind and |
|---------------------|------------------------------------------------------------|-----------------------------------------------------------------------------------------------------------------------------------------------------------------------------------------------------------------------------------------------------------------------------------------------------------------------------------------|
| Function            | Decorative                                                 |                                                                                                                                                                                                                                                                                                                                         |
| Intermediate Film   | PVB                                                        |                                                                                                                                                                                                                                                                                                                                         |
| Melting Point       | High Temperature                                           |                                                                                                                                                                                                                                                                                                                                         |
| Production          | Dry Laminated Glass                                        |                                                                                                                                                                                                                                                                                                                                         |
| Color               | Clear                                                      | comfort.                                                                                                                                                                                                                                                                                                                                |
| Usage               | Furniture, Building, Window                                |                                                                                                                                                                                                                                                                                                                                         |
| Delivery Time       | 15-20 Days                                                 |                                                                                                                                                                                                                                                                                                                                         |
| HS                  | 7005100000                                                 |                                                                                                                                                                                                                                                                                                                                         |
| PVB Color           | Blue, Green, Gray, Bronze and<br>Milk White,               |                                                                                                                                                                                                                                                                                                                                         |
| PVB Thickness       | 0.38mm, 0.76mm, 1.14mm,<br>1.52mm etc                      |                                                                                                                                                                                                                                                                                                                                         |
| Edge Work           | Flat Polished                                              |                                                                                                                                                                                                                                                                                                                                         |
| Quality Standard    | GB 15763.3-2009                                            |                                                                                                                                                                                                                                                                                                                                         |
| Layers              | Multi Layers Upon Your<br>Request                          |                                                                                                                                                                                                                                                                                                                                         |
| PVB Brand           | Decent, Saflex, Sentryglas                                 |                                                                                                                                                                                                                                                                                                                                         |
| Application         | Architecture, Furniture                                    |                                                                                                                                                                                                                                                                                                                                         |
| Interlayers         | PVB/EVA/Sgp/PU/Sgx/Xir                                     |                                                                                                                                                                                                                                                                                                                                         |
| Thickness           | 5.38mm6.38mm/6.76mm/8.38<br>mm/8.76mm/10.38mm/10.76m<br>m/ |                                                                                                                                                                                                                                                                                                                                         |
| Size                | According to The Client' S<br>Requirement                  |                                                                                                                                                                                                                                                                                                                                         |
| Technique           | Laminated                                                  |                                                                                                                                                                                                                                                                                                                                         |
| Payment             | T/T                                                        |                                                                                                                                                                                                                                                                                                                                         |
| Certificate         | CE,ISO, SGS                                                |                                                                                                                                                                                                                                                                                                                                         |
| Transport Package   | Wooden Case                                                |                                                                                                                                                                                                                                                                                                                                         |
| Specification       | 1702 mm-2800 mm                                            |                                                                                                                                                                                                                                                                                                                                         |
| Trademark           | Rise                                                       |                                                                                                                                                                                                                                                                                                                                         |
| Origin              | China                                                      |                                                                                                                                                                                                                                                                                                                                         |
| HS Code             | 7007290000                                                 |                                                                                                                                                                                                                                                                                                                                         |
| Production Capacity | 20000 Square Meter/Day                                     |                                                                                                                                                                                                                                                                                                                                         |