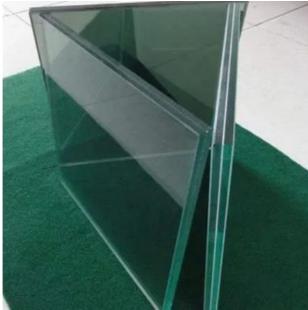

### Basic Info.

| Layer Type          | Common Laminated Glass                                     | Laminated Glass: Engineered for excellence, the premium glass product combines multiple layers unrivaled safety, security, and sound insulation. With superior impact resistance, UV protection and noise reduction properties, it is the ideal choir for architectural marvels and automotive masterpieces, ensuring peace of mind and |
|---------------------|------------------------------------------------------------|-----------------------------------------------------------------------------------------------------------------------------------------------------------------------------------------------------------------------------------------------------------------------------------------------------------------------------------------|
| Function            | Decorative                                                 |                                                                                                                                                                                                                                                                                                                                         |
| Intermediate Film   | PVB                                                        |                                                                                                                                                                                                                                                                                                                                         |
| Melting Point       | High Temperature                                           |                                                                                                                                                                                                                                                                                                                                         |
| Production          | Dry Laminated Glass                                        |                                                                                                                                                                                                                                                                                                                                         |
| Color               | Clear                                                      | comfort.                                                                                                                                                                                                                                                                                                                                |
| Usage               | Furniture, Building, Window                                |                                                                                                                                                                                                                                                                                                                                         |
| Delivery Time       | 15-20 Days                                                 |                                                                                                                                                                                                                                                                                                                                         |
| HS                  | 7005100000                                                 |                                                                                                                                                                                                                                                                                                                                         |
| PVB Color           | Blue, Green, Gray, Bronze and<br>Milk White,               |                                                                                                                                                                                                                                                                                                                                         |
| PVB Thickness       | 0.38mm, 0.76mm, 1.14mm,<br>1.52mm etc                      |                                                                                                                                                                                                                                                                                                                                         |
| Edge Work           | Flat Polished                                              |                                                                                                                                                                                                                                                                                                                                         |
| Quality Standard    | GB 15763.3-2009                                            |                                                                                                                                                                                                                                                                                                                                         |
| Layers              | Multi Layers Upon Your<br>Request                          |                                                                                                                                                                                                                                                                                                                                         |
| PVB Brand           | Decent, Saflex, Sentryglas                                 |                                                                                                                                                                                                                                                                                                                                         |
| Application         | Architecture, Furniture                                    |                                                                                                                                                                                                                                                                                                                                         |
| Interlayers         | PVB/EVA/Sgp/PU/Sgx/Xir                                     |                                                                                                                                                                                                                                                                                                                                         |
| Thickness           | 5.38mm6.38mm/6.76mm/8.38<br>mm/8.76mm/10.38mm/10.76m<br>m/ |                                                                                                                                                                                                                                                                                                                                         |
| Size                | According to The Client' S<br>Requirement                  |                                                                                                                                                                                                                                                                                                                                         |
| Technique           | Laminated                                                  |                                                                                                                                                                                                                                                                                                                                         |
| Payment             | T/T                                                        |                                                                                                                                                                                                                                                                                                                                         |
| Certificate         | CE,ISO, SGS                                                |                                                                                                                                                                                                                                                                                                                                         |
| Transport Package   | Wooden Case                                                |                                                                                                                                                                                                                                                                                                                                         |
| Specification       | 1702 mm-2800 mm                                            |                                                                                                                                                                                                                                                                                                                                         |
| Trademark           | Rise                                                       |                                                                                                                                                                                                                                                                                                                                         |
| Origin              | China                                                      |                                                                                                                                                                                                                                                                                                                                         |
| HS Code             | 7007290000                                                 |                                                                                                                                                                                                                                                                                                                                         |
| Production Capacity | 20000 Square Meter/Day                                     |                                                                                                                                                                                                                                                                                                                                         |

#### Details:

| Thickness              | 6.38mm,8.38mm,10.38mm,12.38mm,16.38mm,6.76mm,                                  |  |
|------------------------|--------------------------------------------------------------------------------|--|
| THICKIESS              | 8.76mm,10.76mm,12.76mm,16.76mm,20.76mm,24.76mm.                                |  |
| Film type              | PVB-Film                                                                       |  |
| Thickness of<br>PVB    | 0.38mm (.015"), 0.76mm (.030"), 1.14mm (.045"), 1.52mm (.060"), 2.28mm (.090") |  |
| Interlayer             | according to your requirements                                                 |  |
| Color                  | High Transparent, milky, blue, dark grey, light green, bronze, etc.            |  |
| Size                   | Customized                                                                     |  |
| Origin                 | Qingdao,China                                                                  |  |
| Packing                | Strong wood cases                                                              |  |
| Production<br>Capacity | 2000000                                                                        |  |
| Delivery<br>Time       | 10 days                                                                        |  |
| Usage                  | Building                                                                       |  |
| Brand                  | Rise                                                                           |  |