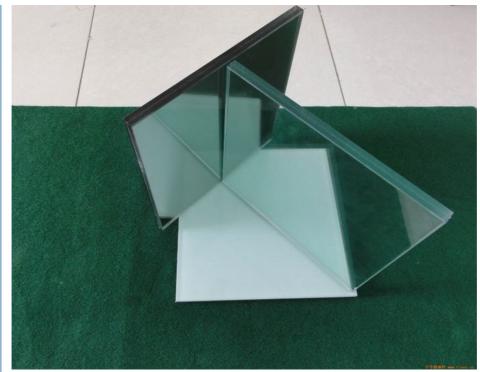

### Basic Info.

| Layer Type          | Common Laminated Glass                                     | Laminated Glass: Engineered for excellence, the premium glass product combines multiple layers unrivaled safety, security, and sound insulation. With superior impact resistance, UV protection and noise reduction properties, it is the ideal choir for architectural marvels and automotive masterpieces, ensuring peace of mind and |
|---------------------|------------------------------------------------------------|-----------------------------------------------------------------------------------------------------------------------------------------------------------------------------------------------------------------------------------------------------------------------------------------------------------------------------------------|
| Function            | Decorative                                                 |                                                                                                                                                                                                                                                                                                                                         |
| Intermediate Film   | PVB                                                        |                                                                                                                                                                                                                                                                                                                                         |
| Melting Point       | High Temperature                                           |                                                                                                                                                                                                                                                                                                                                         |
| Production          | Dry Laminated Glass                                        |                                                                                                                                                                                                                                                                                                                                         |
| Color               | Clear                                                      | comfort.                                                                                                                                                                                                                                                                                                                                |
| Usage               | Furniture, Building, Window                                |                                                                                                                                                                                                                                                                                                                                         |
| Delivery Time       | 15-20 Days                                                 |                                                                                                                                                                                                                                                                                                                                         |
| HS                  | 7005100000                                                 |                                                                                                                                                                                                                                                                                                                                         |
| PVB Color           | Blue, Green, Gray, Bronze and<br>Milk White,               |                                                                                                                                                                                                                                                                                                                                         |
| PVB Thickness       | 0.38mm, 0.76mm, 1.14mm,<br>1.52mm etc                      |                                                                                                                                                                                                                                                                                                                                         |
| Edge Work           | Flat Polished                                              |                                                                                                                                                                                                                                                                                                                                         |
| Quality Standard    | GB 15763.3-2009                                            |                                                                                                                                                                                                                                                                                                                                         |
| Layers              | Multi Layers Upon Your<br>Request                          |                                                                                                                                                                                                                                                                                                                                         |
| PVB Brand           | Decent, Saflex, Sentryglas                                 |                                                                                                                                                                                                                                                                                                                                         |
| Application         | Architecture, Furniture                                    |                                                                                                                                                                                                                                                                                                                                         |
| Interlayers         | PVB/EVA/Sgp/PU/Sgx/Xir                                     |                                                                                                                                                                                                                                                                                                                                         |
| Thickness           | 5.38mm6.38mm/6.76mm/8.38<br>mm/8.76mm/10.38mm/10.76m<br>m/ |                                                                                                                                                                                                                                                                                                                                         |
| Size                | According to The Client' S<br>Requirement                  |                                                                                                                                                                                                                                                                                                                                         |
| Technique           | Laminated                                                  |                                                                                                                                                                                                                                                                                                                                         |
| Payment             | T/T                                                        |                                                                                                                                                                                                                                                                                                                                         |
| Certificate         | CE,ISO, SGS                                                |                                                                                                                                                                                                                                                                                                                                         |
| Transport Package   | Wooden Case                                                |                                                                                                                                                                                                                                                                                                                                         |
| Specification       | 1702 mm-2800 mm                                            |                                                                                                                                                                                                                                                                                                                                         |
| Trademark           | Rise                                                       |                                                                                                                                                                                                                                                                                                                                         |
| Origin              | China                                                      |                                                                                                                                                                                                                                                                                                                                         |
| HS Code             | 7007290000                                                 |                                                                                                                                                                                                                                                                                                                                         |
| Production Capacity | 20000 Square Meter/Day                                     |                                                                                                                                                                                                                                                                                                                                         |

#### Details:

| Thickness              | 6.38mm,8.38mm,10.38mm,12.38mm,16.38mm,6.76mm,                                  |  |
|------------------------|--------------------------------------------------------------------------------|--|
| THICKIESS              | 8.76mm,10.76mm,12.76mm,16.76mm,20.76mm,24.76mm.                                |  |
| Film type              | PVB-Film                                                                       |  |
| Thickness of<br>PVB    | 0.38mm (.015"), 0.76mm (.030"), 1.14mm (.045"), 1.52mm (.060"), 2.28mm (.090") |  |
| Interlayer             | according to your requirements                                                 |  |
| Color                  | High Transparent, milky, blue, dark grey, light green, bronze, etc.            |  |
| Size                   | Customized                                                                     |  |
| Origin                 | Qingdao,China                                                                  |  |
| Packing                | Strong wood cases                                                              |  |
| Production<br>Capacity | 2000000                                                                        |  |
| Delivery<br>Time       | 10 days                                                                        |  |
| Usage                  | Building                                                                       |  |
| Brand                  | Rise                                                                           |  |