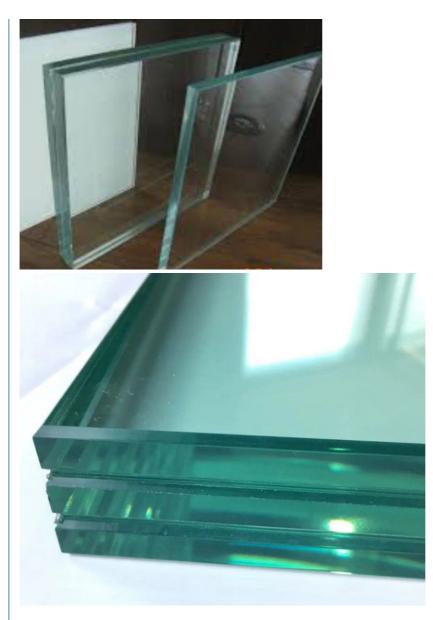

|
| HS Code             | 7007290000                                                 |                                                               |
| Production Capacity | 20000 Square Meter/Day                                     |                                                               |



Laminated Glass: Engineered to perfection, this emarkable glass product combines multiple layers provide unparalleled safety, security, and sound insulation. With exceptional resistance to impact, V radiation, and noise transmission, it is widely sed in architectural marvels and automotive advancements, ensuring a peaceful and rotected environment. Its versatility and reliability ake it a preferred choice for a range of applications.



#### Details:

| Thickness              | 6.38mm,8.38mm,10.38mm,12.38mm,16.38mm,6.76mm,<br>8.76mm,10.76mm,12.76mm,16.76mm,20.76mm,24.76mm. |
|------------------------|--------------------------------------------------------------------------------------------------|
| Film type              | PVB-Film                                                                                         |
| Thickness of<br>PVB    | 0.38mm (.015"), 0.76mm (.030"), 1.14mm (.045"), 1.52mm (.060"), 2.28mm (.090")                   |
| Interlayer             | according to your requirements                                                                   |
| Color                  | High Transparent, milky, blue, dark grey, light green, bronze, etc.                              |
| Size                   |