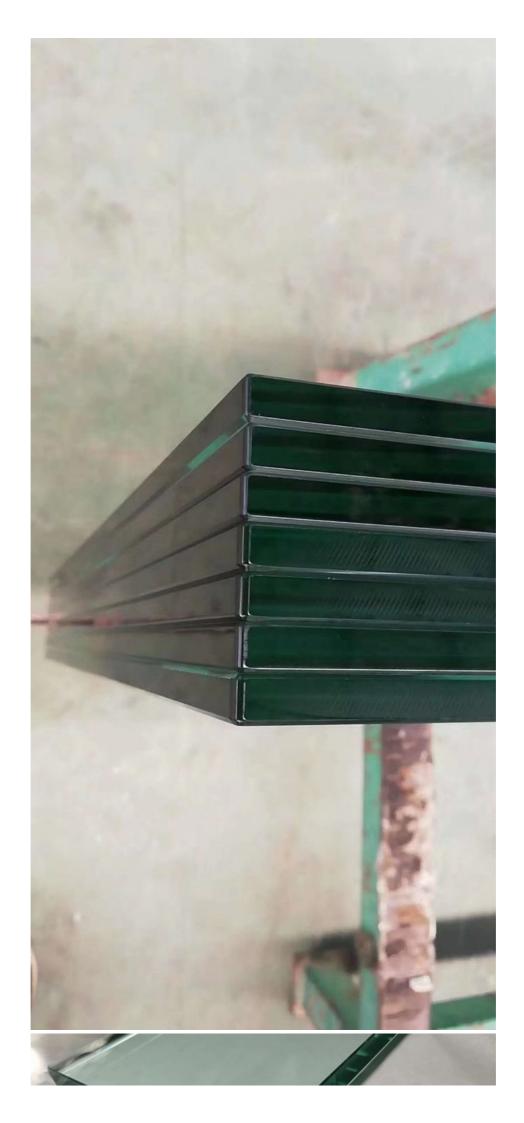

|
|-----------|-----------------------------------------|
| 00101     | Cieai                                   |
| Usage     | Furniture, Door, Building, Window       |
| thickness | 2mm.4mm,5mm,6mm,8mm,10mm,12mm,15mm,19mm |
| size      | upon to request                         |
| HS Code   | 7006000090                              |
| Brand     | Rise                                    |

Laminated Glass: A cutting-edge glass solution crafted for unrivaled safety and sound control. By bonding multiple layers, it offers outstanding impact resistance, UV protection, and noise reduction. Perfect for architectural marvels and automotive advancements, it creates secure and serene spaces, delivering peace of mind, comfort, and visual appeal.

### **Detailed Photos**







#### Packaging &

### Shipping

Laminated Tempered Glass 6.38/10.38/16/12 /13.52 mm Low Iron Polished Edge Tempered Laminated Glass

### After Sales Service

1.Provide you with timely, professional, and efficient services in accordance with standardized service processes; 2. 7 \* 24-hour hotline telephone online service;

3. Quality issues that belong to the production process will be unconditionally resolved;

#### FAQ

**Q:** What is the MOQ?A: Generally, there is no MOQ for processed glass, but if you want to receive the best price, the bigger quantity, the better price.

Q: Can I have a small sample to verify the quality A: Sure, we welcome samples to be tested and checked for quality. Q: Can I visit your factory? A: Yes, we welcome all of the customers to visit our factory when yo