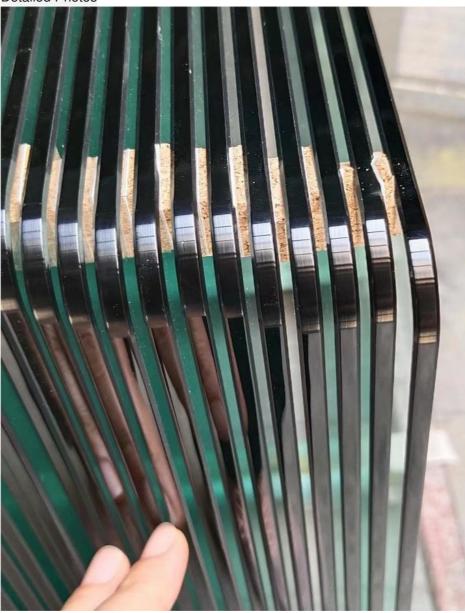

|
|-----------|-----------------------------------------|
| 00101     | Cieai                                   |
| Usage     | Furniture, Door, Building, Window       |
| thickness | 2mm.4mm,5mm,6mm,8mm,10mm,12mm,15mm,19mm |
| size      | upon to request                         |
| HS Code   | 7006000090                              |
| Brand     | Rise                                    |

Laminated Glass: A cutting-edge glass solution crafted for unrivaled safety and sound control. By bonding multiple layers, it offers outstanding impact resistance, UV protection, and noise reduction. Perfect for architectural marvels and automotive advancements, it creates secure and serene spaces, delivering peace of mind, comfort, and visual appeal.

### **Detailed Photos**







#### Packaging &

### Shipping

Laminated Tempered Glass 6.38/10.38/16/12 /13.52 mm Low Iron Polished Edge Tempered Laminated Glass

### After Sales Service

1.Provide you with timely, professional, and efficient services in accordance with standardized service processes; 2. 7 \* 24-hour hotline telephone online service;

3. Quality issues that belong to the production process will be unconditionally resolved;

#### FAQ

**Q:** What is the MOQ?A: Generally, there is no MOQ for processed glass, but if you want to receive the best price, the bigger quantity, the better price.

Q: Can I have a small sample to verify the quality A: Sure, we welcome samples to be tested and checked for quality. Q: Can I visit your factory? A: Yes, we welcome all of the customers to visit our factory when