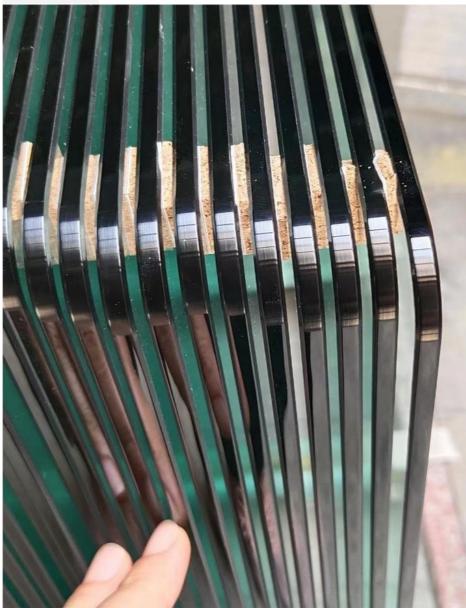

## **Detailed Photos**

### Shipping

Laminated Tempered Glass 6.38/10.38/16/12 /13.52 mm Low Iron Polished Edge Tempered Laminated Glass