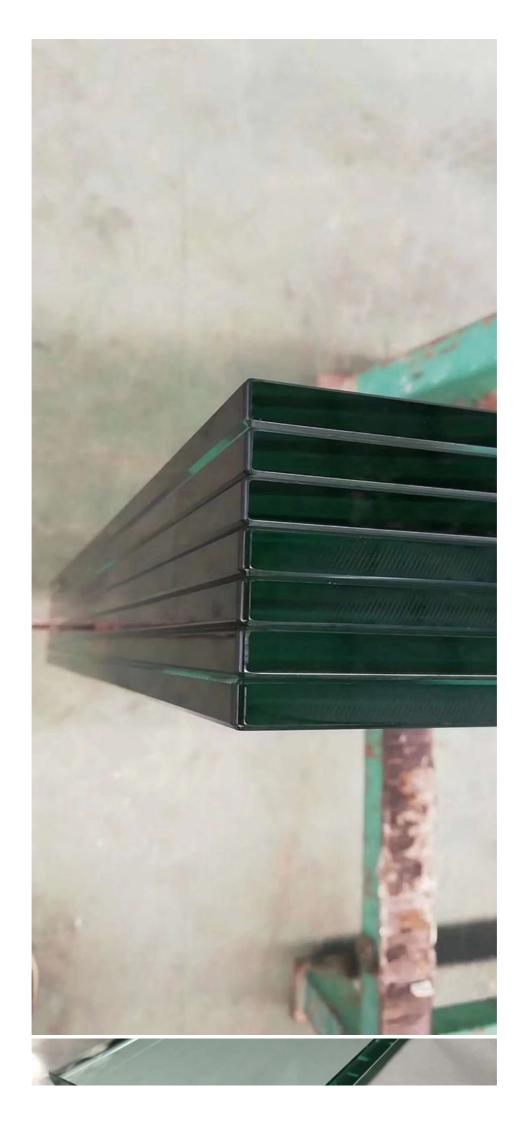

## **Detailed Photos**

### Shipping

Laminated Tempered Glass 6.38/10.38/16/12 /13.52 mm Low Iron Polished Edge Tempered Laminated Glass