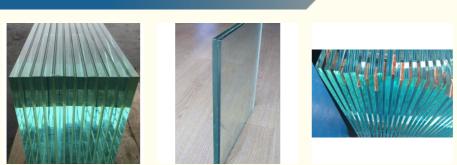

# China Manufacturer of 6.38mm-12.38mm Laminated Safety Glass

青島護設設

## **Product Specification**

- Design:
- Edge:
- Glass Type:
- Impact Resistance:
- Material:
- Payment:
- Safety:
- Sound Insulation:
- Highlight:

| Customized                    |
|-------------------------------|
| Polished                      |
| Tempered Laminated Glass      |
| High                          |
| Glass                         |
| T/T                           |
| Laminated                     |
| Yes                           |
| China Laminated Safety Glass, |

Laminated Glass: A state-of-the-art glass product designed for optimum safety, security, and acoustic insulation. By combining multiple layers, it provides exceptional resistance to impacts, UV radiation, and noise transmission. Whether used in architectural marvels or automotive advancements, it creates serene, visually stunning environments, ensuring peace of mind, comfort, and durability with uncompromising style and elegance.