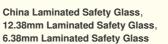

### Shipping

Laminated Tempered Glass 6.38/10.38/16/12 /13.52 mm Low Iron Polished Edge Tempered Laminated Glass