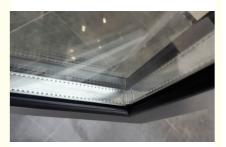

3.With anti-condensation, reducing cold radiation and safety performance.

4. High wind pressure resistance.

5. The coated glass film layer located in the hollow cavity will not fall off.

**Detailed Photos** 