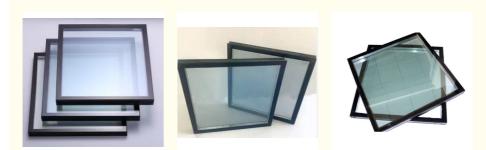

# More Images

3.With anti-condensation, reducing cold radiation and safety performance.

4. High wind pressure resistance.

5. The coated glass film layer located in the hollow cavity will not fall off.

**Detailed Photos** 