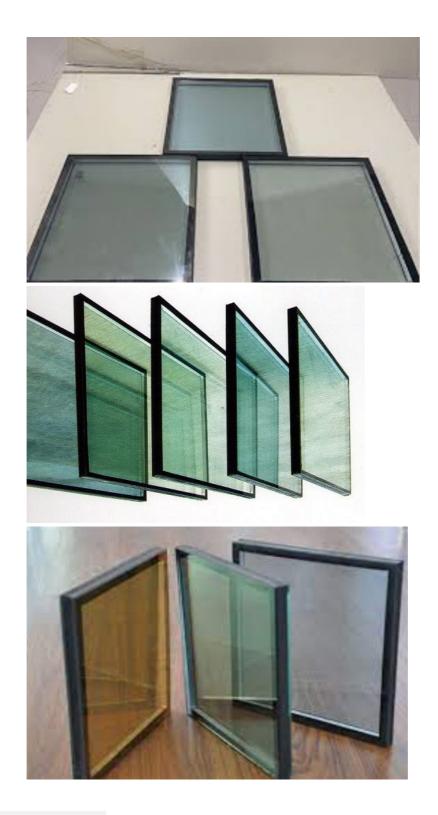

# More Images

3.With anti-condensation, reducing cold radiation and safety performance.

4. High wind pressure resistance.

5. The coated glass film layer located in the hollow cavity will not fall off.

**Detailed Photos** 