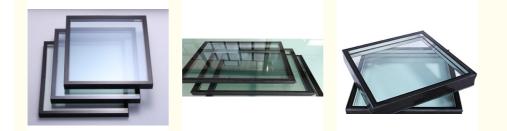

3.With anti-condensation, reducing cold radiation and safety performance.

4. High wind pressure resistance.

5. The coated glass film layer located in the hollow cavity will not fall off.

**Detailed Photos** 