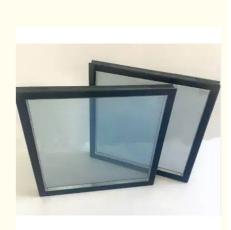

| Brick                                                                |  |
| Solar Heat Gain Coefficient: 0.3       |                                                                      |  |
| <ul> <li>Spacer Thickness:</li> </ul>  | 12mm                                                                 |  |
| Structure:                             | Bending Glass                                                        |  |
| • Surface:                             | Leather                                                              |  |
| Thickness:                             | 3mm - 25mm                                                           |  |
| • Highlight:                           | Insulating Tempered Glass,<br>Ultra Clear Tempered Insulating Glass, |  |



**Our Product Introduction** 

## More Images



**Tinted Color Tempered Insulating Glass** 

#### Factory Customized High Quality Tempered Insulating Glass

#### Basic Info.

| Model NO.           |                                         | Insulating Glass                     | Product Description                                                                                                                                              |  |
|---------------------|-----------------------------------------|--------------------------------------|------------------------------------------------------------------------------------------------------------------------------------------------------------------|--|
| Nominal Th          | ickness                                 | 2mm