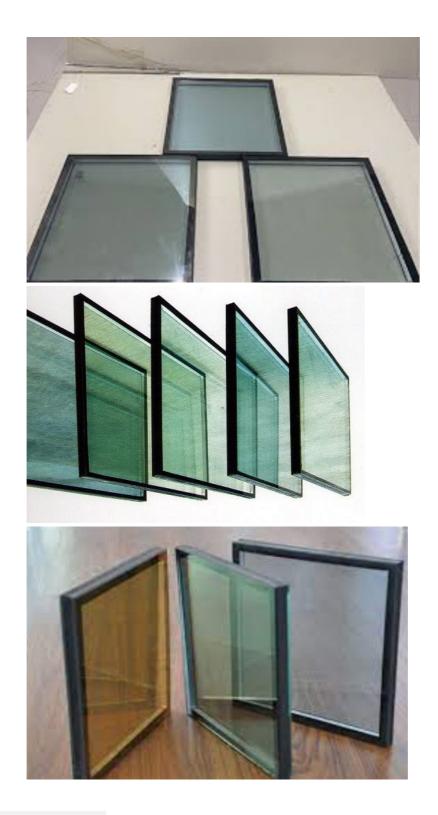

3.With anti-condensation, reducing cold radiation and safety performance.

4. High wind pressure resistance.

5. The coated glass film layer located in the hollow cavity will not fall off.

**Detailed Photos** 