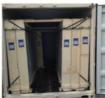

## **Packing and Shipping:**

Product Packaging:

The tempered laminated safety glass will be carefully wrapped in bubble wrap to ensure protection during transportation.

The wrapped glass will be placed in a sturdy cardboard box with additional padding for further protection.

The box will be sealed with packing tape and labeled with the product name and any necessary handling instructions. Shipping:

The package will be shipped via a trusted courier service such as FedEx or UPS.

Shipping options may include standard, expedited, or overnight delivery depending on the customer's preference and urgency.

The customer will receive a tracking number to monitor the status of their shipment.