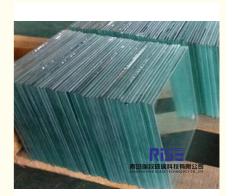

## **Packing and Shipping:**

Product Packaging:

The tempered laminated safety glass will be carefully wrapped in bubble wrap to ensure protection during transportation.

The wrapped glass will be placed in a sturdy cardboard box with additional padding for further protection.

The box will be sealed with packing tape and labeled with the product name and any necessary handling instructions. Shipping:

The package will be shipped via a trusted courier service such as FedEx or UPS.