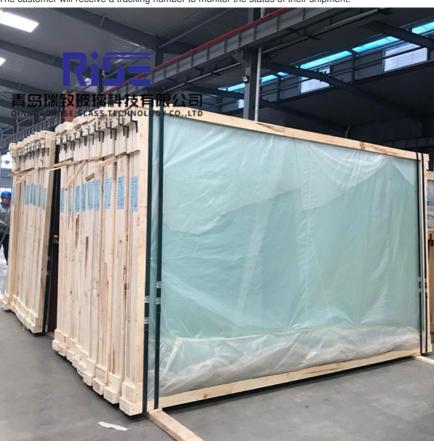

## **Packing and Shipping:**

Product Packaging:

The tempered laminated safety glass will be carefully wrapped in bubble wrap to ensure protection during transportation.

The wrapped glass will be placed in a sturdy cardboard box with additional padding for further protection.

The box will be sealed with packing tape and labeled with the product name and any necessary handling instructions. Shipping:

The package will be shipped via a trusted courier service such as FedEx or UPS.