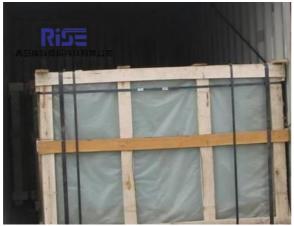

## **Packing and Shipping:**

Product Packaging:

The tempered laminated safety glass will be carefully wrapped in bubble wrap to ensure protection during transportation.

The wrapped glass will be placed in a sturdy cardboard box with additional padding for further protection.

The box will be sealed with packing tape and labeled with the product name and any necessary handling instructions. Shipping:

The package will be shipped via a trusted courier service such as FedEx or UPS.