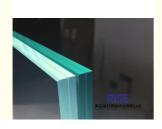

#### Features:

- 1.Extremely High Safety: The PVB interlayer withstands penetration from impact. Even if the glass cracks, splinters will adhere to the interlayer and not scatter. In comparison with other kinds of glass, laminated glass has much higher strength to resist shock, burglary, burst and bullets.
- 2. Energy-saving Building materials: PVB interlayer impedes the transmission of solar heat and reduces cooling loads.
- 3. Create Aesthetic Sense to Buildings: Laminated glass with a tinted interlayer will beautify the buildings and harmonize their appearances with surrounding views which meet the demand of architects.
- 4. Sound Control: PVB interlayer is an effective absorber of sound.
- 5. Ultraviolet Screening: The interlayer filters out ultraviolet rays and prevents the furniture and curtains from fading effect Applications: