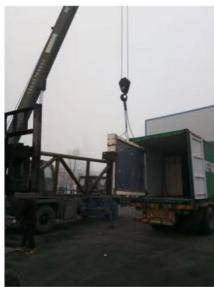

The box will be sealed with packing tape and labeled with the product name and any necessary handling instructions. Shipping:

The package will be shipped via a trusted courier service such as FedEx or UPS.

Shipping options may include standard, expedited, or overnight delivery depending on the customer's preference and urgency.

The customer will receive a tracking number to monitor the status of their shipment.