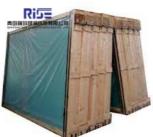

# Packing and Shipping:

Product Packaging for Clear Tempered Laminated Glass:

The glass will be packed in wooden crates to prevent any damage during transportation.

The crates will be securely strapped and labeled with fragile stickers.

The glass will be covered with protective film to avoid scratches.

Product Shipping for Clear Tempered Laminated Glass:

The glass will be shipped through a reliable courier service.

The shipping cost will depend on the destination and quantity of the glass.