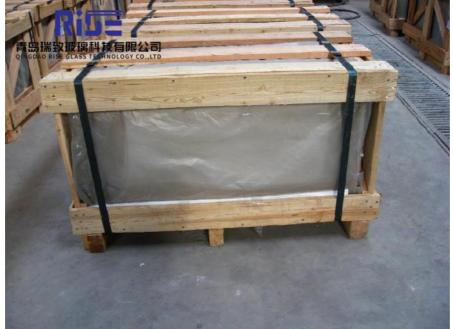

# Packing and Shipping:

Product Packaging for Clear Tempered Laminated Glass:

The glass will be packed in wooden crates to prevent any damage during transportation.

The crates will be securely strapped and labeled with fragile stickers.

The glass will be covered with protective film to avoid scratches.

Product Shipping for Clear Tempered Laminated Glass:

The glass will be shipped through a reliable courier service.

The shipping cost will depend on the destination and quantity of the glass.