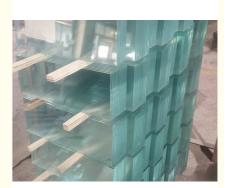

# 1 4 Clear Tempered Laminated Glass With Smooth Surface

Product Name: Clear Tempered Laminated Glass

Highlight: 1 4 Clear Tempered Laminated Glass,
Smooth Surface Clear Tempered Laminated

Glass

, Smooth Surface 1 4 clear laminated glass

#### **Product Description:**

3mm-19mm flat/curved Façade Curtain Wall Toughened Glass

RISE GLASS - China's New Benchmark in Architectural Glass

RISE **Tempered Glass** is made by heating flat glass to just below its softening temperature (650 °c) and suddenly chilling it with jets of cold air. It results in the outer skins under powerful compressive stress and the interior with severe tensile stress. In consequence, the impact applied to the glass will be overcome by the compressive stress on the surfaces to assure safety of use. It is ideal for areas with high wind loads and areas where human contacts are an important consideration.